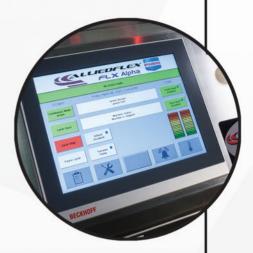

#### **Standard Features:**

- · Compact, Economical and Simple to Operate
- · Corrosion Resistant Wash down IP65 Standard with Stainless Steel and Anodized Aluminum Construction
- UL Approved NEMA 4X Stainless Steel Cabinet with Integral Operator Interface
- · Control Systems by Allen-Bradley or Beckhoff
- HMI Operator Touch Screen Interface with Production Features
- · Recipes and Diagnostics
- · Quick Disconnect Plug-in Sensors, Heaters, and Thermocouplers
- SMC Pneumatic System with Separate Control Box, Low Air Safety Sensor and Valve Manifold in Pneumatic Cabinet
- Stainless Steel Sanitary Frame Construction with 4" Floor Clearance
- Polycarbonate Guard Covers | Safety Interlocked Doors
- Safety compliance with LOCKOUT | TAGOUT (LO/TO) CAT3 Capability
- · External Cabinet outlet and Ethernet port
- · No Pouch / No Fill Feature
- · Easy Adjustment Tool-less Pouch Changeover
- "On the Fly" Pouch Loading for Continuous Operation
- · Cantilever Stainless Steel Discharge Conveyor 34" Discharge Height ±2" Adjustments
- · Stainless Steel Duckbill Assembly Sanitary Design
- · Sanitary Stainless Steel Feet, Adjustable Height
- · RH or LH Machine Discharge
- Integrated Vacuum Pump
- · American Made and Serviced
- Production Worthy from Lab to Production Floor

#### **Foot Print:**

8' x 6' (2438.4mm x 1828.8mm)
Stainless Steel and Anodized Aluminum for Easy Wash Down.

Simple to operate controls.

Conveyor transfers the finished pouch.

780 Apex Road | Sarasota, FL 34240 U.S.A. **T** 941.923.1181 | **F** 941.925.8747 | **www.StandupPouch.com**