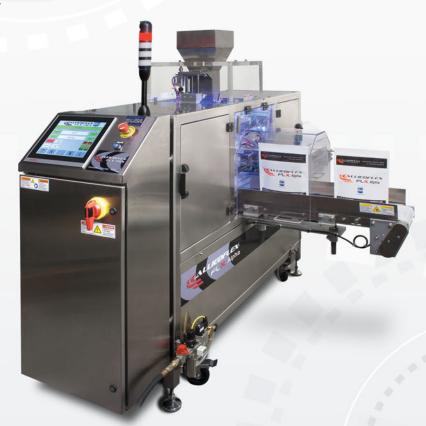

The FLX Alpha packager answers the growing need and demand for a "lower output solution" while maintaining a high level of reliable performance.

The FLX Alpha has been specifically developed for "First Step" applications and is ideal for Startup, Laboratory or Pilot Plant production requirements.

The FLX Alpha Packager is proudly manufactured in the U.S.A to the highest quality construction standards and incorporates the latest control technology typically only available in more advanced machinery.