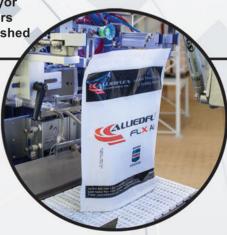

This high standard assures a reliable,

Finished filled pouches moving from the FLX Alpha.

efficient, safe and maintainable pouch packaging machinery solution.

The FLX Alpha packager provides the answer to your "first step" toward your successful new product Standup Pouch introduction.

#### **Foot Print:**

8' x 6' (2438.4mm x 1828.8mm)
Stainless Steel and Anodized Aluminum for Easy Wash Down.

Simple to operate controls.

Conveyor transfers the finished pouch.

780 Apex Road | Sarasota, FL 34240 U.S.A. **T** 941.923.1181 | **F** 941.925.8747 | **www.StandupPouch.com**