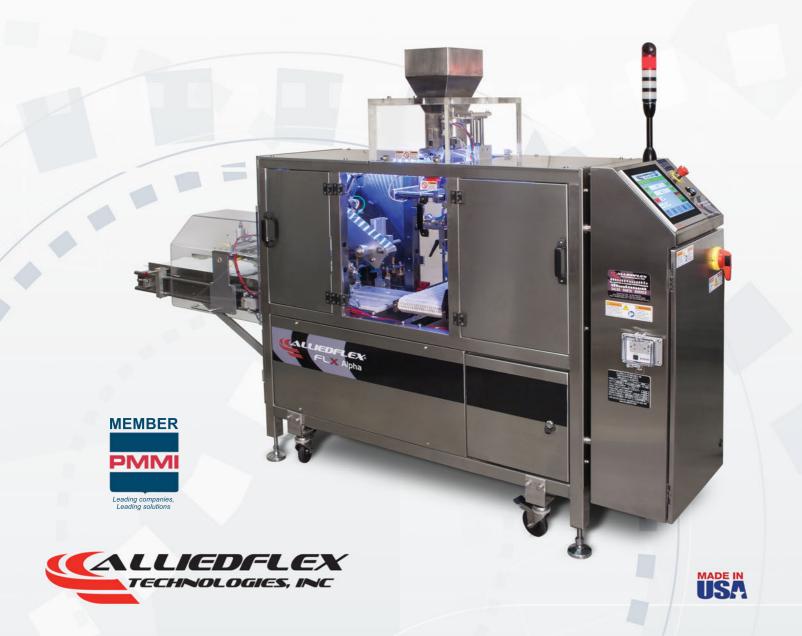

# FLX Alpha

Automatic Pouch Filling and Sealing Machine.

# Automatic Pouch Filling and Sealing Machine.

AlliedFlex Technologies is pleased to introduce their new FLX Alpha Standup Pouch Packager. The FLX machinery series has been specially developed to offer an automated solution for the packaging of the popular Standup Pouch and other pre-made Pouch and Bag formats.

The FLX Alpha Packager is proudly manufactured in the U.S.A to the highest quality construction standards and incorporates the latest control technology typically only available in more advanced machinery.