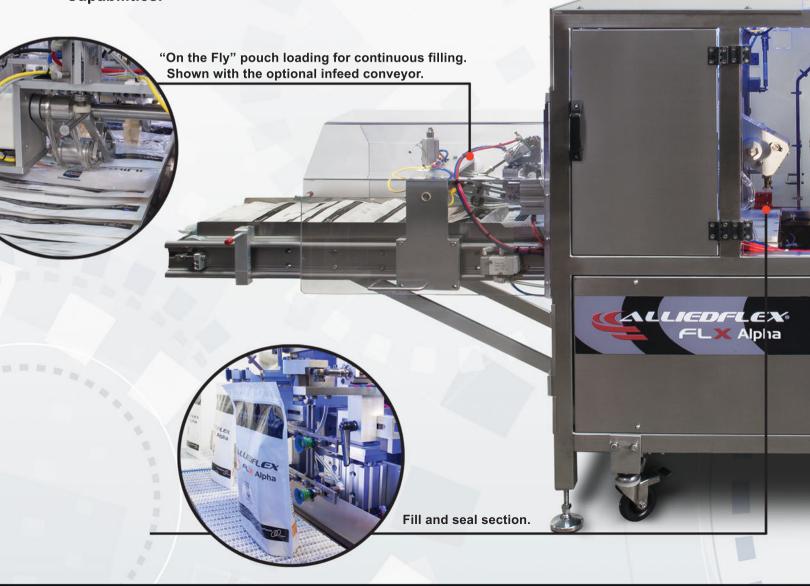

#### **Standard Features:**

- · Compact, Economical and Simple to Operate
- · Corrosion Resistant Wash down IP65 Standard with Stainless Steel and Anodized Aluminum Construction
- UL Approved NEMA 4X Stainless Steel Cabinet with Integral Operator Interface
- · Control Systems by Allen-Bradley or Beckhoff
- HMI Operator Touch Screen Interface with Production Features
- · Recipes and Diagnostics
- · Quick Disconnect Plug-in Sensors, Heaters, and Thermocouplers
- SMC Pneumatic System with Separate Control Box, Low Air Safety Sensor and Valve Manifold in Pneumatic Cabinet
- Stainless Steel Sanitary Frame Construction with 4" Floor Clearance
- Polycarbonate Guard Covers | Safety Interlocked Doors
- Safety compliance with LOCKOUT | TAGOUT (LO/TO) CAT3 Capability
- · External Cabinet outlet and Ethernet port
- · No Pouch / No Fill Feature
- · Easy Adjustment Tool-less Pouch Changeover
- "On the Fly" Pouch Loading for Continuous Operation
- · Cantilever Stainless Steel Discharge Conveyor 34" Discharge Height ±2" Adjustments
- · Stainless Steel Duckbill Assembly Sanitary Design
- · Sanitary Stainless Steel Feet, Adjustable Height
- · RH or LH Machine Discharge
- Integrated Vacuum Pump
- · American Made and Serviced
- Production Worthy from Lab to Production Floor

This high standard assures a reliable,

Finished filled pouches moving from the FLX Alpha.

efficient, safe and maintainable pouch packaging machinery solution.

The FLX Alpha packager provides the answer to your "first step" toward your successful new product Standup Pouch introduction.